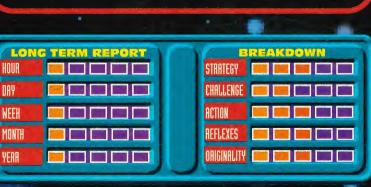

have to bump your way through three laps before the timer runs. It's not difficult, but the cars don't corner too well (they have anti-gravity drives and so everything's frictionless) and the other drivers are clearly over the legal limit judging by the way they ramble all over the course, apparently at random.

#### ARCADE EXTRA: THE REVENGE

The other main arcade event doesn't actually have anything to do with the game and appears as an option on the title screen. The Two Player Pie Splat (as it's called) is actually a reenactment of that Atari classic, Tank

Pong, except the tanks have been replaced by two dinosaurs which you and a pal get to drive around a maze, shooting at each other. There are four mazes for you to try, but the reason for Pie Splat's inclusion is still a mystery.







We could overlook Cosmic Spacehead's minor gameplay faults, if it hadn't been such an easy game to complete.



| Collicity Path       Colling Path       29.99       Mige Strike       34.99       Mige Strike       Mige Strike       34.99       Mige Strike       Mige Strike       34.99       Mige Strike       Mige Strike       Mige Strike       34.99       Mige Strike                                                                                                                                                                     | 5.5                     |
|-----------------------------------------------------------------------------------------------------------------------------------------------------------------------------------------------------------------------------------------